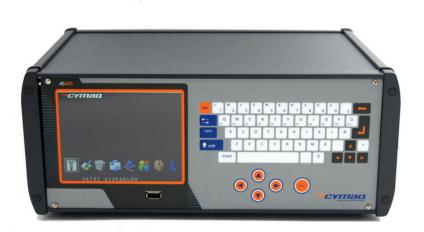

## AS401 DATA SHEET

AS401 control makes text marking easy thanks to its **comfortable** and **intuitive** programming.

Editlion of files for marking texts, logos, 2D codes or automatic programming texts and displaying them on the screen in a clear and simple way.

Equipped with rear connectors for data reception via RS-232 or keyboard, START/STOP button panel and plug&play robotic cable for connection with the marking head.