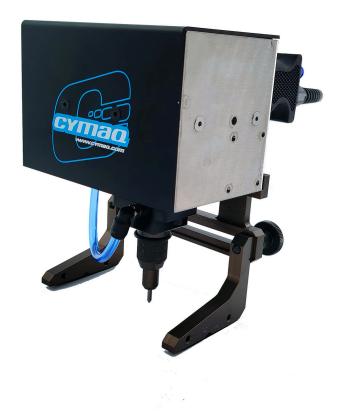

## DS6040P DATA SHEET

**Deep** marking on everything type of **materials** and **hardness**.

**Portable**, marking large pieces, tubes, profiles and in any area and position.

Working mode: Push up, self-centering for tubes, pantograph.

**Compact** and **robust** design thanks to the patented "Differential system".

www.cymaq.com

+-66.5-