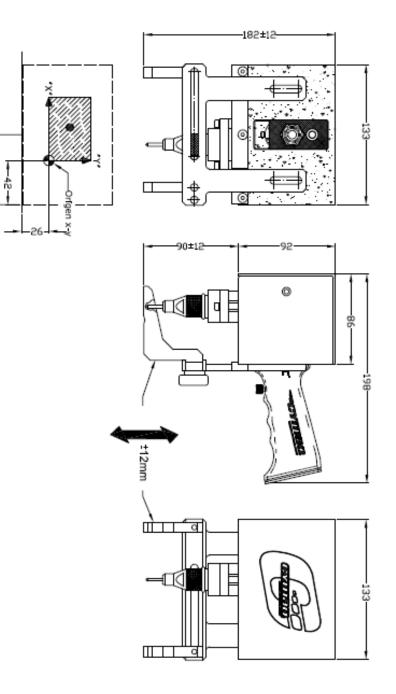

## intelligent marking fast, strong and affordable

| Marking Area                           | 60x40 mm            |
|----------------------------------------|---------------------|
| Marking Speed                          | max.12 caract/s     |
| Marking Depth                          | max 0.4 mm          |
| Character heights                      | 1 - 20mm            |
| Air pressure                           | max. 6 bar          |
| Weight                                 | 2.3 kg              |
| Cable length                           | 5m (opc 30m)        |
| Interchangeable<br>pneumatic cylinders | Typ N-7, N-14, N-20 |

## DS6040P DATA SHEET

**Deep** marking on everything type of **materials** and **hardness**.

**Portable**, marking large pieces, tubes, profiles and in any area and position.

Working mode: Push up, self-centering for tubes, pantograph.

**Compact** and **robust** design thanks to the patented "Differential system".

www.cymaq.com

+-66.5-