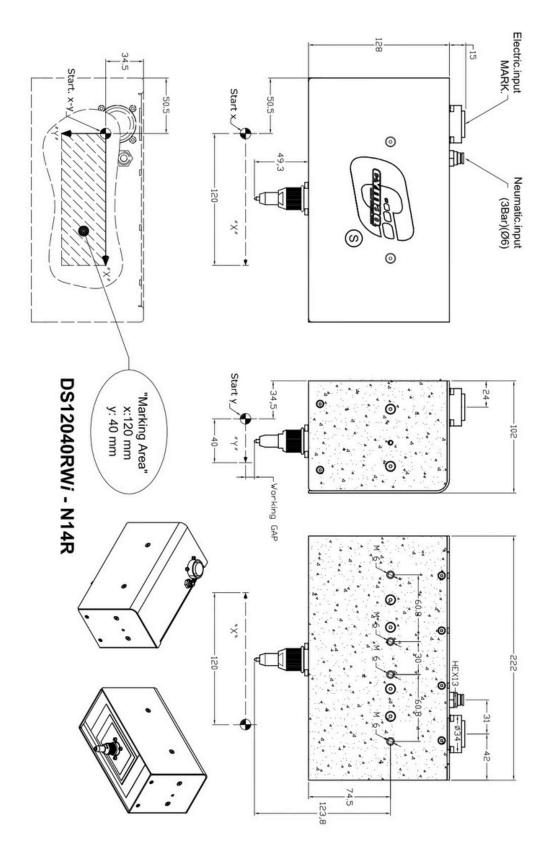

| Marking area      | 120 x 40 mm |
|-------------------|-------------|
| Marking speed     | 6 char/s    |
| Marking depth     | max 0.2 mm  |
| Character heights | 1 - 20mm    |
| Air pressure      | 3 bar       |
| Weight            | 3.25kg      |
| Cable length      | 3.5 m       |
| Height adjustment | optional    |

## DS12040RWI

**DATA SHEET** 

The best solution for **silent** marking of **metals** and hard **plastics**.

**Precise**, sharp and **long-lasting** results at maximum speed with small dimensions.

Large marking window, ideal for **integration** systems.